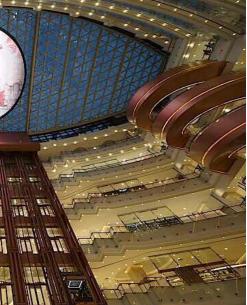

#### About ClearLED

ClearLED displays are trusted by leading brands around the globe to get you noticed. This unique display solution is sleek, lightweight, and modular. It offers second-to-none brightness, up to 93% transparency for daylight filtering, and creative versatility to meet every need—whether indoor, posters up to giant custom wall installations. ClearLED is designed to deliver high impact and unbeatable return on investment.

### High transparency

The width of LED bar is less than 7mm,so that the transparency rate maximum to 60%,LED screen installed inside or outside of glass wall, make no difference on indoor lighting. LED screen installed on the top of building, high transparency rate reduce wind drag efficiently.

#### High Brightness

High brightness SMD 2727 LED source, good color consistency, LED screen brightness maximum to more than 6000cd,meet the needs of used in the daytime completely.