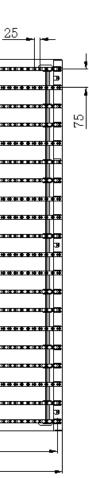

# Mesh25 Tech specs

| LED SPEC                                |           |                           |                        |  |  |  |  |
|-----------------------------------------|-----------|---------------------------|------------------------|--|--|--|--|
| LED Brand                               | I         | NATIONSTAR                |                        |  |  |  |  |
| Pixel Pitch                             | mm        | 2                         | 25                     |  |  |  |  |
| LED Encapsulation                       | I         | SMD35                     | 35/DIP 1R1G1B          |  |  |  |  |
| MODULE                                  |           |                           |                        |  |  |  |  |
| Module Size                             | mm        | 1200                      | 400                    |  |  |  |  |
| (W x H)                                 | inches    | 47                        | 15.75                  |  |  |  |  |
| Weight                                  | kgs/m²    |                           | 15                     |  |  |  |  |
|                                         | lbs/m²    |                           | 33                     |  |  |  |  |
| Brightness                              | nits      | SMD: >5000                | DIP: >9000             |  |  |  |  |
| Module Resoluton<br>(W x H)             | pixel     | 48                        | 16                     |  |  |  |  |
| Transparency                            | I         | >45%                      |                        |  |  |  |  |
| Ingress Protection                      | I         | IP67                      |                        |  |  |  |  |
| Refresh Rate                            | Hz        | :                         | >5000Hz                |  |  |  |  |
| Viewing Angle<br>(Horizontal/ Vertical) | degree    | H:120 degree              | V: 120 degree          |  |  |  |  |
| Serviceability                          | I         | I                         | BACK                   |  |  |  |  |
| Life Time                               | hours     | 100                       | 0,000                  |  |  |  |  |
| Video Signal Input Interface            | I         | Ethernet / Op             | tical Fiber/ Wifi etc. |  |  |  |  |
| Working Temperature Range               | °C and °F | -20 to +50 C -68 to +122F |                        |  |  |  |  |
| Average Power Consumption               | watts/sqm | 135                       |                        |  |  |  |  |
| Maximum Power Consumption               | watts/sqm | 400                       |                        |  |  |  |  |
| Operation power voltage                 | volt      | D                         | C36-48V                |  |  |  |  |
| Certifications                          | I         |                           | JL, FCC, CE            |  |  |  |  |