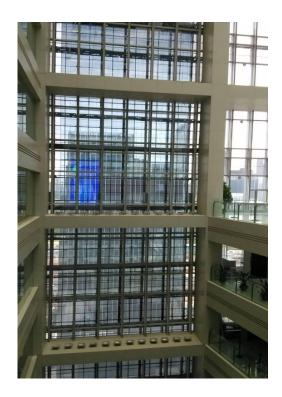

#### About ClearLED

ClearLED displays are trusted by leading brands around the globe to get you noticed. This unique display solution is sleek, lightweight, and modular. It offers second-to-none brightness, up to 93% transparency for daylight filtering, and creative versatility to meet every need—whether indoor, posters up to giant custom wall installations. ClearLED is designed to deliver high impact and unbeatable return on investment.

### High transparency

The width of LED bar is less than 7mm,so that the transparency rate maximum to 60%,LED screen installed inside or outside of glass wall, make no difference on indoor lighting. LED screen installed on the top of building, high transparency rate reduce wind drag efficiently.