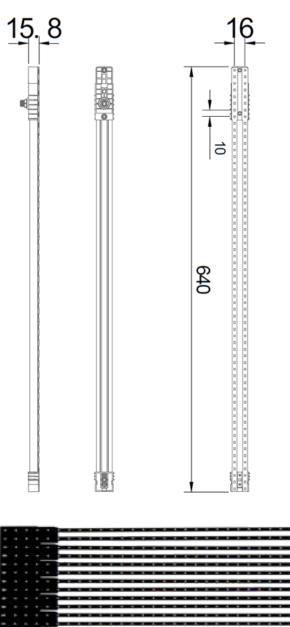

# Mesh10x16Tech specs

| LED SPEC                                |           |                           |                          |  |  |  |  |  |
|-----------------------------------------|-----------|---------------------------|--------------------------|--|--|--|--|--|
| LED Brand                               | i         | NATIONSTAR 2727           |                          |  |  |  |  |  |
| Pixel Pitch                             | mm        | 10x16                     |                          |  |  |  |  |  |
| LED Encapsulation                       | I         | SM                        | ID 3-in-1                |  |  |  |  |  |
| MODULE                                  |           |                           |                          |  |  |  |  |  |
| LED Bar Size                            | mm        | 24                        | 640                      |  |  |  |  |  |
| LED Bar Resoluton                       | dots      | 2                         | 64                       |  |  |  |  |  |
| Panel Size                              | mm        | 256 >                     | < 1000mm                 |  |  |  |  |  |
| Weight                                  | kgs/m²    |                           | 12                       |  |  |  |  |  |
| Brightness                              | nits      | >10,000                   |                          |  |  |  |  |  |
| Resolution                              | dots/m²   | 6250                      |                          |  |  |  |  |  |
| Ingress Protection                      | I         | IP67                      |                          |  |  |  |  |  |
| Refresh Rate                            | Hz        | >11520 Hz                 |                          |  |  |  |  |  |
| Transparency                            | I         |                           | >52%                     |  |  |  |  |  |
| Viewing Angle<br>(Horizontal/ Vertical) | degree    | H:120 degree              | V: 120 degree            |  |  |  |  |  |
| Serviceability                          | I         | E                         | -<br>Back                |  |  |  |  |  |
| Life Time                               | hours     | 100                       | 0,000                    |  |  |  |  |  |
| Video Signal Input Interface            | I         | Ethernet /                | Optical Fiber/ Wifi etc. |  |  |  |  |  |
| Working Temperature Range               | °C and °F | -20 to +70 C -68 to +122F |                          |  |  |  |  |  |
| Average Power Consumption               | watts/sqm | 285                       |                          |  |  |  |  |  |
| Maximum Power Consumption               | watts/sqm | 85                        | 0                        |  |  |  |  |  |
| Operation power voltage                 | volt      | AV85                      | ~265V                    |  |  |  |  |  |
| Certifications                          | 1         | UL, FC                    | C, CE                    |  |  |  |  |  |