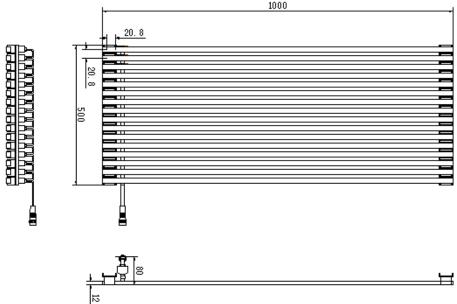

# Mesh20Tech specs

| ED SPEC                                 |                      |                        |                |  |  |  |  |
|-----------------------------------------|----------------------|------------------------|----------------|--|--|--|--|
| LED Brand                               | 1                    | Na                     | tionStar       |  |  |  |  |
| Pixel Pitch                             | mm                   | 20.8                   |                |  |  |  |  |
| LED Encapsulation                       | 1                    | SMD 3535               | 5/DIP 1R1G1B   |  |  |  |  |
| PANEL                                   |                      |                        |                |  |  |  |  |
| Panel Size                              | mm                   | 1000                   | 500            |  |  |  |  |
| (W x H)                                 | inches               | 39.4                   | 20             |  |  |  |  |
|                                         | kgs/ m²              |                        | 15             |  |  |  |  |
| Weight                                  | lbs/m²               |                        | 33             |  |  |  |  |
| Brightness                              | nits                 | SMD: >6500             | DIP: >10,000   |  |  |  |  |
| Panel Resoluton<br>(W x H)              | pixel                | 48                     | 24             |  |  |  |  |
| Resolution                              | pixel /m²            | 2304                   |                |  |  |  |  |
| Refresh Rate                            | Hz                   | >11520Hz               |                |  |  |  |  |
| Viewing Angle<br>(Horizontal/ Vertical) | degree               | H:120 degree           | V: 120 degree  |  |  |  |  |
| Ingress Protection                      | I                    |                        | P67            |  |  |  |  |
| Life Time                               | hours                | >50                    | ,000           |  |  |  |  |
| Video Signal Input Interface            | 1                    | Ethernet / Optical Fil | ber/ Wifi etc. |  |  |  |  |
| Working Temperature Range               | °C and °F            | -20 to +45 C           | -68 to +158F   |  |  |  |  |
| Grey Scale Level                        | 1                    |                        | 65536          |  |  |  |  |
| Transparency                            | I                    |                        | >65%           |  |  |  |  |
| Working Humidity                        | I                    | 20%-95%RH              |                |  |  |  |  |
| Average Power Consumption               | watts/m <sup>2</sup> | 200                    |                |  |  |  |  |
| Maximum Power Consumption               | watts/m <sup>2</sup> | 610                    |                |  |  |  |  |
| Operation power voltage                 | volt                 | 3CA                    | 35 ~ 265V      |  |  |  |  |
| Certifications                          | 1                    | UL, C                  | E, FCC         |  |  |  |  |