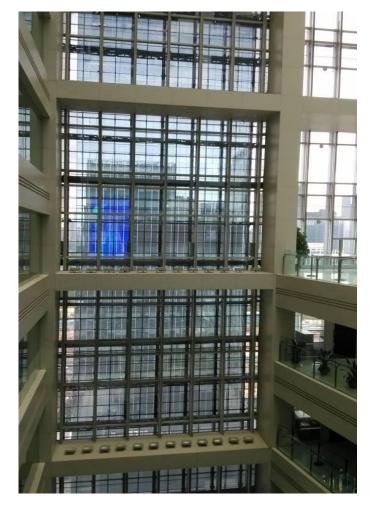

#### About ClearLED

ClearLED displays are trusted by leading brands around the globe to get you noticed. This unique display solution is sleek, lightweight, and modular. It offers second-to-none brightness, up to 93% transparency for daylight filtering, and creative versatility to meet every need—whether indoor, posters up to giant custom wall installations. ClearLED is designed to deliver high impact and unbeatable return on investment.

### High transparency

The width of LED bar is less than 7mm,so that the transparency rate maximum to 60%,LED screen installed inside or outside of glass wall, make no difference on indoor lighting. LED screen installed on the top of building, high transparency rate reduce wind drag efficiently.