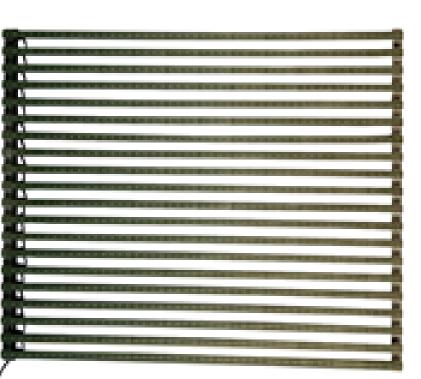

## Mesh 25\*50 Tech specs

| LED SPEC         Image: Constraint of the system of the sy           |
|------------------------------------------------------------------------------------------------------------------------------------------------------------------------------------------------------------------------------------------------------------------------------------------------------------------------------------------------------------------------------------------------------------------------------------------------------------------------------------------------------------------------------------------------------------------------------------------------------------------------------------------------------------------------------------------------------------------------------------------------------------------------------------------------------------------------------------------------------------------------------------------------------------------------------------------------------------------------------------------------------------------------------------------------------------------------------------------------------------------------------------------------------------------------------------------------------------------------------------------------------------------------------------------------------------------------------------------------------------------------------------------------------------------------------------------------------------------------------------------------------------------------------------------------------------------------------------------------------------------------------------------------------------------------------------------------------------------------------------------------------------------------------------------------------------------------------------------------------------------------------------------------------------------------------------------------------------------------------------------------------------------------------------------------------------------------------------------------|
| Pixel Pitchmm25 x 50LED Encapsulation/SMD3535/DIP 2R2G2BMODULEModule Size<br>(W x H)mm1200800(W x H)inches4731.5Weightkgs/m²15Ibs/m²33                                                                                                                                                                                                                                                                                                                                                                                                                                                                                                                                                                                                                                                                                                                                                                                                                                                                                                                                                                                                                                                                                                                                                                                                                                                                                                                                                                                                                                                                                                                                                                                                                                                                                                                                                                                                                                                                                                                                                         |
| LED Encapsulation     I     SMD3535/DIP 2R2G2B       MODULE     Module Size     mm     1200     800       (W x H)     inches     47     31.5       Weight     kgs/m²     15       Ibs/m²     33                                                                                                                                                                                                                                                                                                                                                                                                                                                                                                                                                                                                                                                                                                                                                                                                                                                                                                                                                                                                                                                                                                                                                                                                                                                                                                                                                                                                                                                                                                                                                                                                                                                                                                                                                                                                                                                                                                |
| MODULE       Module Size       mm       1200       800         (W x H)       inches       47       31.5         Weight       kgs/m²       15         Ibs/m²       33                                                                                                                                                                                                                                                                                                                                                                                                                                                                                                                                                                                                                                                                                                                                                                                                                                                                                                                                                                                                                                                                                                                                                                                                                                                                                                                                                                                                                                                                                                                                                                                                                                                                                                                                                                                                                                                                                                                           |
| Module Size<br>(W x H)mm1200800(W x H)inches4731.5Weightkgs/m²15Ibs/m²33                                                                                                                                                                                                                                                                                                                                                                                                                                                                                                                                                                                                                                                                                                                                                                                                                                                                                                                                                                                                                                                                                                                                                                                                                                                                                                                                                                                                                                                                                                                                                                                                                                                                                                                                                                                                                                                                                                                                                                                                                       |
| Inclusion         Image: Constraint of the second seco |
| Weight         kgs/m²         15           Ibs/m²         33                                                                                                                                                                                                                                                                                                                                                                                                                                                                                                                                                                                                                                                                                                                                                                                                                                                                                                                                                                                                                                                                                                                                                                                                                                                                                                                                                                                                                                                                                                                                                                                                                                                                                                                                                                                                                                                                                                                                                                                                                                   |
| Weight Ibs/m <sup>2</sup> 33                                                                                                                                                                                                                                                                                                                                                                                                                                                                                                                                                                                                                                                                                                                                                                                                                                                                                                                                                                                                                                                                                                                                                                                                                                                                                                                                                                                                                                                                                                                                                                                                                                                                                                                                                                                                                                                                                                                                                                                                                                                                   |
| Ibs/m²         33                                                                                                                                                                                                                                                                                                                                                                                                                                                                                                                                                                                                                                                                                                                                                                                                                                                                                                                                                                                                                                                                                                                                                                                                                                                                                                                                                                                                                                                                                                                                                                                                                                                                                                                                                                                                                                                                                                                                                                                                                                                                              |
| Brightness nits SMD: >2250 nits DIP: >7500 nits                                                                                                                                                                                                                                                                                                                                                                                                                                                                                                                                                                                                                                                                                                                                                                                                                                                                                                                                                                                                                                                                                                                                                                                                                                                                                                                                                                                                                                                                                                                                                                                                                                                                                                                                                                                                                                                                                                                                                                                                                                                |
|                                                                                                                                                                                                                                                                                                                                                                                                                                                                                                                                                                                                                                                                                                                                                                                                                                                                                                                                                                                                                                                                                                                                                                                                                                                                                                                                                                                                                                                                                                                                                                                                                                                                                                                                                                                                                                                                                                                                                                                                                                                                                                |
| Module Resolution<br>(W x H) pixel 48 16                                                                                                                                                                                                                                                                                                                                                                                                                                                                                                                                                                                                                                                                                                                                                                                                                                                                                                                                                                                                                                                                                                                                                                                                                                                                                                                                                                                                                                                                                                                                                                                                                                                                                                                                                                                                                                                                                                                                                                                                                                                       |
| Transparency / >72%                                                                                                                                                                                                                                                                                                                                                                                                                                                                                                                                                                                                                                                                                                                                                                                                                                                                                                                                                                                                                                                                                                                                                                                                                                                                                                                                                                                                                                                                                                                                                                                                                                                                                                                                                                                                                                                                                                                                                                                                                                                                            |
| Ingress Protection / IP67                                                                                                                                                                                                                                                                                                                                                                                                                                                                                                                                                                                                                                                                                                                                                                                                                                                                                                                                                                                                                                                                                                                                                                                                                                                                                                                                                                                                                                                                                                                                                                                                                                                                                                                                                                                                                                                                                                                                                                                                                                                                      |
| Refresh Rate Hz >5000Hz                                                                                                                                                                                                                                                                                                                                                                                                                                                                                                                                                                                                                                                                                                                                                                                                                                                                                                                                                                                                                                                                                                                                                                                                                                                                                                                                                                                                                                                                                                                                                                                                                                                                                                                                                                                                                                                                                                                                                                                                                                                                        |
| Viewing Angle<br>(Horizontal/ Vertical)     degree     H:120 degree     V: 120 degree                                                                                                                                                                                                                                                                                                                                                                                                                                                                                                                                                                                                                                                                                                                                                                                                                                                                                                                                                                                                                                                                                                                                                                                                                                                                                                                                                                                                                                                                                                                                                                                                                                                                                                                                                                                                                                                                                                                                                                                                          |
| Serviceability / BACK                                                                                                                                                                                                                                                                                                                                                                                                                                                                                                                                                                                                                                                                                                                                                                                                                                                                                                                                                                                                                                                                                                                                                                                                                                                                                                                                                                                                                                                                                                                                                                                                                                                                                                                                                                                                                                                                                                                                                                                                                                                                          |
| Life Time hours ≥50,000                                                                                                                                                                                                                                                                                                                                                                                                                                                                                                                                                                                                                                                                                                                                                                                                                                                                                                                                                                                                                                                                                                                                                                                                                                                                                                                                                                                                                                                                                                                                                                                                                                                                                                                                                                                                                                                                                                                                                                                                                                                                        |
| Video Signal Input Interface     /     Ethernet / Optical Fiber/ Wifi etc.                                                                                                                                                                                                                                                                                                                                                                                                                                                                                                                                                                                                                                                                                                                                                                                                                                                                                                                                                                                                                                                                                                                                                                                                                                                                                                                                                                                                                                                                                                                                                                                                                                                                                                                                                                                                                                                                                                                                                                                                                     |
| Working Temperature Range         °C and °F         -40 to +50 C         -104 to +122F                                                                                                                                                                                                                                                                                                                                                                                                                                                                                                                                                                                                                                                                                                                                                                                                                                                                                                                                                                                                                                                                                                                                                                                                                                                                                                                                                                                                                                                                                                                                                                                                                                                                                                                                                                                                                                                                                                                                                                                                         |
| Average Power Consumption watts/m <sup>2</sup> 80                                                                                                                                                                                                                                                                                                                                                                                                                                                                                                                                                                                                                                                                                                                                                                                                                                                                                                                                                                                                                                                                                                                                                                                                                                                                                                                                                                                                                                                                                                                                                                                                                                                                                                                                                                                                                                                                                                                                                                                                                                              |
| Maximum Power Consumption     watts/m <sup>2</sup> 250                                                                                                                                                                                                                                                                                                                                                                                                                                                                                                                                                                                                                                                                                                                                                                                                                                                                                                                                                                                                                                                                                                                                                                                                                                                                                                                                                                                                                                                                                                                                                                                                                                                                                                                                                                                                                                                                                                                                                                                                                                         |
| Operation power voltage volt DC36-48V                                                                                                                                                                                                                                                                                                                                                                                                                                                                                                                                                                                                                                                                                                                                                                                                                                                                                                                                                                                                                                                                                                                                                                                                                                                                                                                                                                                                                                                                                                                                                                                                                                                                                                                                                                                                                                                                                                                                                                                                                                                          |
| Certifications / UL, FCC, CE                                                                                                                                                                                                                                                                                                                                                                                                                                                                                                                                                                                                                                                                                                                                                                                                                                                                                                                                                                                                                                                                                                                                                                                                                                                                                                                                                                                                                                                                                                                                                                                                                                                                                                                                                                                                                                                                                                                                                                                                                                                                   |