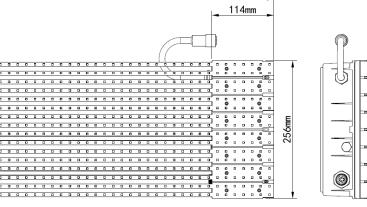

# Mesh10x16Tech specs

| LED SPEC                                |           |                           |                          |  |  |  |  |  |
|-----------------------------------------|-----------|---------------------------|--------------------------|--|--|--|--|--|
| LED Brand                               | i         | NATIONSTAR 2727           |                          |  |  |  |  |  |
| Pixel Pitch                             | mm        | 10x16                     |                          |  |  |  |  |  |
| LED Encapsulation                       | I         | SM                        | ID 3-in-1                |  |  |  |  |  |
| MODULE                                  |           |                           |                          |  |  |  |  |  |
| LED Bar Size                            | mm        | 24                        | 640                      |  |  |  |  |  |
| LED Bar Resoluton                       | dots      | 2                         | 64                       |  |  |  |  |  |
| Panel Size                              | mm        | 256 >                     | < 1000mm                 |  |  |  |  |  |
| Weight                                  | kgs/m²    |                           | 12                       |  |  |  |  |  |
| Brightness                              | nits      | >10,000                   |                          |  |  |  |  |  |
| Resolution                              | dots/m²   | 6250                      |                          |  |  |  |  |  |
| Ingress Protection                      | I         | IP67                      |                          |  |  |  |  |  |
| Refresh Rate                            | Hz        | >11520 Hz                 |                          |  |  |  |  |  |
| Transparency                            | I         |                           | >52%                     |  |  |  |  |  |
| Viewing Angle<br>(Horizontal/ Vertical) | degree    | H:120 degree              | V: 120 degree            |  |  |  |  |  |
| Serviceability                          | I         | E                         | -<br>Back                |  |  |  |  |  |
| Life Time                               | hours     | 100                       | 0,000                    |  |  |  |  |  |
| Video Signal Input Interface            | I         | Ethernet /                | Optical Fiber/ Wifi etc. |  |  |  |  |  |
| Working Temperature Range               | °C and °F | -20 to +70 C -68 to +122F |                          |  |  |  |  |  |
| Average Power Consumption               | watts/sqm | 285                       |                          |  |  |  |  |  |
| Maximum Power Consumption               | watts/sqm | 85                        | 0                        |  |  |  |  |  |
| Operation power voltage                 | volt      | AV85                      | ~265V                    |  |  |  |  |  |
| Certifications                          | 1         | UL, FC                    | C, CE                    |  |  |  |  |  |

### Mesh16Tech specs

| I         |                                                                                              | NationStar        |  |  |  |
|-----------|----------------------------------------------------------------------------------------------|-------------------|--|--|--|
| mm        |                                                                                              | 16                |  |  |  |
| 1         | SME                                                                                          | 03535/ DIP 1R1G1B |  |  |  |
|           |                                                                                              |                   |  |  |  |
| mm        | 1024                                                                                         | 256               |  |  |  |
| inches    | 40                                                                                           | 10                |  |  |  |
| kgs/m²    |                                                                                              | 15                |  |  |  |
| lbs/m²    |                                                                                              | 33                |  |  |  |
| nits      | SMD: >7500 nits                                                                              | DIP: >15,000 nits |  |  |  |
| pixel     | 64                                                                                           | 16                |  |  |  |
| I         | IP67                                                                                         |                   |  |  |  |
| Hz        | >1520Hz                                                                                      |                   |  |  |  |
| 1         | 54                                                                                           | %                 |  |  |  |
| degree    | H:120 degree                                                                                 | V: 120 degree     |  |  |  |
| I         |                                                                                              | BACK              |  |  |  |
| hours     | 100                                                                                          | 0,000             |  |  |  |
| I         | Ethernet / Optica                                                                            | Fiber/ Wifi etc.  |  |  |  |
| °C and °F | -20 to +45 C                                                                                 | -68 to +122F      |  |  |  |
| watts/sqm | 230                                                                                          |                   |  |  |  |
| watts/sqm | 765                                                                                          |                   |  |  |  |
| volt      | AV85~265V                                                                                    |                   |  |  |  |
| I         | L                                                                                            | IL, FCC, CE       |  |  |  |
|           | mm / / / mm / / mm / / inches / lbs/m² / lbs/m² / lbs/m² / / / / / / / / / / / / / / / / / / | mm                |  |  |  |