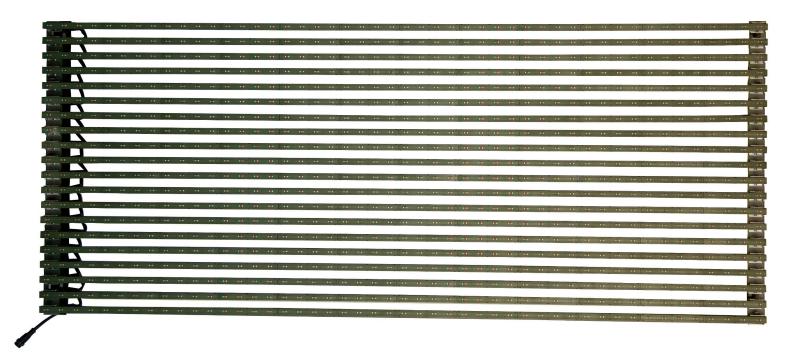

## Mesh 25\*50 Tech specs

| LED SPEC         Image: Constraint of the system of the sy           |
|------------------------------------------------------------------------------------------------------------------------------------------------------------------------------------------------------------------------------------------------------------------------------------------------------------------------------------------------------------------------------------------------------------------------------------------------------------------------------------------------------------------------------------------------------------------------------------------------------------------------------------------------------------------------------------------------------------------------------------------------------------------------------------------------------------------------------------------------------------------------------------------------------------------------------------------------------------------------------------------------------------------------------------------------------------------------------------------------------------------------------------------------------------------------------------------------------------------------------------------------------------------------------------------------------------------------------------------------------------------------------------------------------------------------------------------------------------------------------------------------------------------------------------------------------------------------------------------------------------------------------------------------------------------------------------------------------------------------------------------------------------------------------------------------------------------------------------------------------------------------------------------------------------------------------------------------------------------------------------------------------------------------------------------------------------------------------------------------|
| Pixel Pitchmm25 x 50LED Encapsulation/SMD3535/DIP 2R2G2BMODULEModule Size<br>(W x H)mm1200800(W x H)inches4731.5Weightkgs/m²15Ibs/m²33                                                                                                                                                                                                                                                                                                                                                                                                                                                                                                                                                                                                                                                                                                                                                                                                                                                                                                                                                                                                                                                                                                                                                                                                                                                                                                                                                                                                                                                                                                                                                                                                                                                                                                                                                                                                                                                                                                                                                         |
| LED Encapsulation     I     SMD3535/DIP 2R2G2B       MODULE     Module Size     mm     1200     800       (W x H)     inches     47     31.5       Weight     kgs/m²     15       Ibs/m²     33                                                                                                                                                                                                                                                                                                                                                                                                                                                                                                                                                                                                                                                                                                                                                                                                                                                                                                                                                                                                                                                                                                                                                                                                                                                                                                                                                                                                                                                                                                                                                                                                                                                                                                                                                                                                                                                                                                |
| MODULE       Module Size       mm       1200       800         (W x H)       inches       47       31.5         Weight       kgs/m²       15         Ibs/m²       33                                                                                                                                                                                                                                                                                                                                                                                                                                                                                                                                                                                                                                                                                                                                                                                                                                                                                                                                                                                                                                                                                                                                                                                                                                                                                                                                                                                                                                                                                                                                                                                                                                                                                                                                                                                                                                                                                                                           |
| Module Size<br>(W x H)mm1200800(W x H)inches4731.5Weightkgs/m²15Ibs/m²33                                                                                                                                                                                                                                                                                                                                                                                                                                                                                                                                                                                                                                                                                                                                                                                                                                                                                                                                                                                                                                                                                                                                                                                                                                                                                                                                                                                                                                                                                                                                                                                                                                                                                                                                                                                                                                                                                                                                                                                                                       |
| Inclusion         Image: Constraint of the second seco |
| Weight         kgs/m²         15           Ibs/m²         33                                                                                                                                                                                                                                                                                                                                                                                                                                                                                                                                                                                                                                                                                                                                                                                                                                                                                                                                                                                                                                                                                                                                                                                                                                                                                                                                                                                                                                                                                                                                                                                                                                                                                                                                                                                                                                                                                                                                                                                                                                   |
| Weight Ibs/m <sup>2</sup> 33                                                                                                                                                                                                                                                                                                                                                                                                                                                                                                                                                                                                                                                                                                                                                                                                                                                                                                                                                                                                                                                                                                                                                                                                                                                                                                                                                                                                                                                                                                                                                                                                                                                                                                                                                                                                                                                                                                                                                                                                                                                                   |
| Ibs/m²         33                                                                                                                                                                                                                                                                                                                                                                                                                                                                                                                                                                                                                                                                                                                                                                                                                                                                                                                                                                                                                                                                                                                                                                                                                                                                                                                                                                                                                                                                                                                                                                                                                                                                                                                                                                                                                                                                                                                                                                                                                                                                              |
| Brightness nits SMD: >2250 nits DIP: >7500 nits                                                                                                                                                                                                                                                                                                                                                                                                                                                                                                                                                                                                                                                                                                                                                                                                                                                                                                                                                                                                                                                                                                                                                                                                                                                                                                                                                                                                                                                                                                                                                                                                                                                                                                                                                                                                                                                                                                                                                                                                                                                |
|                                                                                                                                                                                                                                                                                                                                                                                                                                                                                                                                                                                                                                                                                                                                                                                                                                                                                                                                                                                                                                                                                                                                                                                                                                                                                                                                                                                                                                                                                                                                                                                                                                                                                                                                                                                                                                                                                                                                                                                                                                                                                                |
| Module Resolution<br>(W x H) pixel 48 16                                                                                                                                                                                                                                                                                                                                                                                                                                                                                                                                                                                                                                                                                                                                                                                                                                                                                                                                                                                                                                                                                                                                                                                                                                                                                                                                                                                                                                                                                                                                                                                                                                                                                                                                                                                                                                                                                                                                                                                                                                                       |
| Transparency / >72%                                                                                                                                                                                                                                                                                                                                                                                                                                                                                                                                                                                                                                                                                                                                                                                                                                                                                                                                                                                                                                                                                                                                                                                                                                                                                                                                                                                                                                                                                                                                                                                                                                                                                                                                                                                                                                                                                                                                                                                                                                                                            |
| Ingress Protection / IP67                                                                                                                                                                                                                                                                                                                                                                                                                                                                                                                                                                                                                                                                                                                                                                                                                                                                                                                                                                                                                                                                                                                                                                                                                                                                                                                                                                                                                                                                                                                                                                                                                                                                                                                                                                                                                                                                                                                                                                                                                                                                      |
| Refresh Rate Hz >5000Hz                                                                                                                                                                                                                                                                                                                                                                                                                                                                                                                                                                                                                                                                                                                                                                                                                                                                                                                                                                                                                                                                                                                                                                                                                                                                                                                                                                                                                                                                                                                                                                                                                                                                                                                                                                                                                                                                                                                                                                                                                                                                        |
| Viewing Angle<br>(Horizontal/ Vertical)     degree     H:120 degree     V: 120 degree                                                                                                                                                                                                                                                                                                                                                                                                                                                                                                                                                                                                                                                                                                                                                                                                                                                                                                                                                                                                                                                                                                                                                                                                                                                                                                                                                                                                                                                                                                                                                                                                                                                                                                                                                                                                                                                                                                                                                                                                          |
| Serviceability / BACK                                                                                                                                                                                                                                                                                                                                                                                                                                                                                                                                                                                                                                                                                                                                                                                                                                                                                                                                                                                                                                                                                                                                                                                                                                                                                                                                                                                                                                                                                                                                                                                                                                                                                                                                                                                                                                                                                                                                                                                                                                                                          |
| Life Time hours ≥50,000                                                                                                                                                                                                                                                                                                                                                                                                                                                                                                                                                                                                                                                                                                                                                                                                                                                                                                                                                                                                                                                                                                                                                                                                                                                                                                                                                                                                                                                                                                                                                                                                                                                                                                                                                                                                                                                                                                                                                                                                                                                                        |
| Video Signal Input Interface     /     Ethernet / Optical Fiber/ Wifi etc.                                                                                                                                                                                                                                                                                                                                                                                                                                                                                                                                                                                                                                                                                                                                                                                                                                                                                                                                                                                                                                                                                                                                                                                                                                                                                                                                                                                                                                                                                                                                                                                                                                                                                                                                                                                                                                                                                                                                                                                                                     |
| Working Temperature Range         °C and °F         -40 to +50 C         -104 to +122F                                                                                                                                                                                                                                                                                                                                                                                                                                                                                                                                                                                                                                                                                                                                                                                                                                                                                                                                                                                                                                                                                                                                                                                                                                                                                                                                                                                                                                                                                                                                                                                                                                                                                                                                                                                                                                                                                                                                                                                                         |
| Average Power Consumption watts/m <sup>2</sup> 80                                                                                                                                                                                                                                                                                                                                                                                                                                                                                                                                                                                                                                                                                                                                                                                                                                                                                                                                                                                                                                                                                                                                                                                                                                                                                                                                                                                                                                                                                                                                                                                                                                                                                                                                                                                                                                                                                                                                                                                                                                              |
| Maximum Power Consumption     watts/m <sup>2</sup> 250                                                                                                                                                                                                                                                                                                                                                                                                                                                                                                                                                                                                                                                                                                                                                                                                                                                                                                                                                                                                                                                                                                                                                                                                                                                                                                                                                                                                                                                                                                                                                                                                                                                                                                                                                                                                                                                                                                                                                                                                                                         |
| Operation power voltage volt DC36-48V                                                                                                                                                                                                                                                                                                                                                                                                                                                                                                                                                                                                                                                                                                                                                                                                                                                                                                                                                                                                                                                                                                                                                                                                                                                                                                                                                                                                                                                                                                                                                                                                                                                                                                                                                                                                                                                                                                                                                                                                                                                          |
| Certifications / UL, FCC, CE                                                                                                                                                                                                                                                                                                                                                                                                                                                                                                                                                                                                                                                                                                                                                                                                                                                                                                                                                                                                                                                                                                                                                                                                                                                                                                                                                                                                                                                                                                                                                                                                                                                                                                                                                                                                                                                                                                                                                                                                                                                                   |