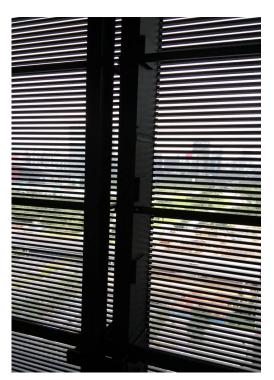

### High transparency

The width of LED bar is less than 7mm,so that the transparency rate maximum to 60%,LED screen installed inside or outside of glass wall, make no difference on indoor lighting. LED screen installed on the top of building, high transparency rate reduce wind drag efficiently.

### Easy Maintenance

LED bar can be maintained before or after installation, different fixation method is available according to different applications, maintained before installation is adopted when LED screen installed inside of glass wall, maintained after installation is adopted when LED screen installed outside of glass wall.