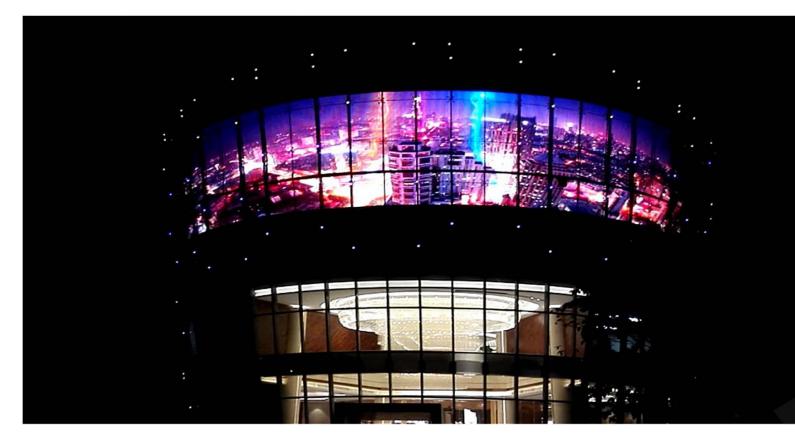

#### About ClearLED

ClearLED displays are trusted by leading brands around the globe to get you noticed. This unique display solution is sleek, lightweight, and modular. It offers second-to-none brightness, up to 93% transparency for daylight filtering, and creative versatility to meet every need—whether indoor, posters up to giant custom wall installations. ClearLED is designed to deliver high impact and unbeatable return on investment.

### High transparency

The width of LED bar is less than 7mm,so that the transparency rate maximum to 60%,LED screen installed inside or outside of glass wall, make no difference on indoor lighting. LED screen installed on the top of building, high transparency rate reduce wind drag efficiently.

#### High Brightness

High brightness SMD 2727 LED source, good color consistency, LED screen brightness maximum to more than 6000cd,meet the needs of used in the daytime completely.