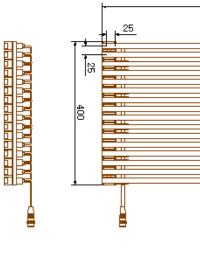

# Mesh25 Tech specs

| LED SPEC                                |           |                           |                        |  |  |  |  |
|-----------------------------------------|-----------|---------------------------|------------------------|--|--|--|--|
| LED Brand                               | I         | NATIONSTAR                |                        |  |  |  |  |
| Pixel Pitch                             | mm        | 2                         | 25                     |  |  |  |  |
| LED Encapsulation                       | I         | SMD35                     | 35/DIP 1R1G1B          |  |  |  |  |
| MODULE                                  |           |                           |                        |  |  |  |  |
| Module Size                             | mm        | 1200                      | 400                    |  |  |  |  |
| (W x H)                                 | inches    | 47                        | 15.75                  |  |  |  |  |
| Weight                                  | kgs/m²    |                           | 15                     |  |  |  |  |
|                                         | lbs/m²    |                           | 33                     |  |  |  |  |
| Brightness                              | nits      | SMD: >5000                | DIP: >9000             |  |  |  |  |
| Module Resoluton<br>(W x H)             | pixel     | 48                        | 16                     |  |  |  |  |
| Transparency                            | I         | >45%                      |                        |  |  |  |  |
| Ingress Protection                      | I         | IP67                      |                        |  |  |  |  |
| Refresh Rate                            | Hz        | :                         | >5000Hz                |  |  |  |  |
| Viewing Angle<br>(Horizontal/ Vertical) | degree    | H:120 degree              | V: 120 degree          |  |  |  |  |
| Serviceability                          | I         | I                         | BACK                   |  |  |  |  |
| Life Time                               | hours     | 100                       | 0,000                  |  |  |  |  |
| Video Signal Input Interface            | I         | Ethernet / Op             | tical Fiber/ Wifi etc. |  |  |  |  |
| Working Temperature Range               | °C and °F | -20 to +50 C -68 to +122F |                        |  |  |  |  |
| Average Power Consumption               | watts/sqm | 135                       |                        |  |  |  |  |
| Maximum Power Consumption               | watts/sqm | 400                       |                        |  |  |  |  |
| Operation power voltage                 | volt      | D                         | C36-48V                |  |  |  |  |
| Certifications                          | I         |                           | JL, FCC, CE            |  |  |  |  |