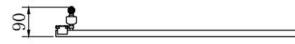

### Mesh25\*75 Tech Specs

| LED SPEC                                |                      |                                     |               |
|-----------------------------------------|----------------------|-------------------------------------|---------------|
| LED Brand                               | I                    | NATIONSTAR                          |               |
| Pixel Pitch                             | mm                   | 25 x 75                             |               |
| LED Encapsulation                       | I                    | SMD3535/DIP 2R2G2B                  |               |
| MODULE                                  |                      |                                     |               |
| Module Size                             | mm                   | 1200                                | 1500          |
| (W x H)                                 | inches               | 47                                  | 59            |
| Weight                                  | kgs/m²               | 15                                  |               |
|                                         | lbs/m²               | 33                                  |               |
| Brightness                              | nits                 | SMD: >1150 nits DIP: >4500 nits     |               |
| Module Resoluton<br>(W x H)             | pixel                | 48                                  | 20            |
| Transparency                            | I                    | >81%                                |               |
| Ingress Protection                      | I                    | IP67                                |               |
| Refresh Rate                            | Hz                   | >5000Hz                             |               |
| Viewing Angle<br>(Horizontal/ Vertical) | degree               | H:120 degree                        | V: 120 degree |
| Serviceability                          | I                    | BACK                                |               |
| Life Time                               | hours                | ≥50,000                             |               |
| Video Signal Input Interface            | I                    | Ethernet / Optical Fiber/ Wifi etc. |               |
| Working Temperature Range               | °C and °F            | -40 to +50 C                        | -104 to +122F |
| Average Power Consumption               | watts/m <sup>2</sup> | 57                                  |               |
| Maximum Power Consumption               | watts/m <sup>2</sup> | 170                                 |               |
| Operation power voltage                 | volt                 | DC36-48V                            |               |
| Certifications                          | I                    | UL, FCC, CE                         |               |