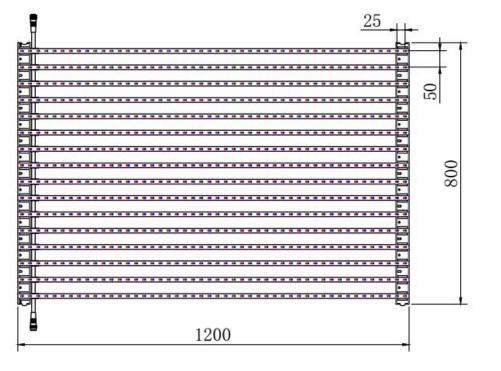

## Mesh 25\*50 Tech specs

| LED SPEC         Image: Constraint of the system of the sy           |
|------------------------------------------------------------------------------------------------------------------------------------------------------------------------------------------------------------------------------------------------------------------------------------------------------------------------------------------------------------------------------------------------------------------------------------------------------------------------------------------------------------------------------------------------------------------------------------------------------------------------------------------------------------------------------------------------------------------------------------------------------------------------------------------------------------------------------------------------------------------------------------------------------------------------------------------------------------------------------------------------------------------------------------------------------------------------------------------------------------------------------------------------------------------------------------------------------------------------------------------------------------------------------------------------------------------------------------------------------------------------------------------------------------------------------------------------------------------------------------------------------------------------------------------------------------------------------------------------------------------------------------------------------------------------------------------------------------------------------------------------------------------------------------------------------------------------------------------------------------------------------------------------------------------------------------------------------------------------------------------------------------------------------------------------------------------------------------------------|
| Pixel Pitchmm25 x 50LED Encapsulation/SMD3535/DIP 2R2G2BMODULEModule Size<br>(W x H)mm1200800(W x H)inches4731.5Weightkgs/m²15Ibs/m²33                                                                                                                                                                                                                                                                                                                                                                                                                                                                                                                                                                                                                                                                                                                                                                                                                                                                                                                                                                                                                                                                                                                                                                                                                                                                                                                                                                                                                                                                                                                                                                                                                                                                                                                                                                                                                                                                                                                                                         |
| LED Encapsulation     I     SMD3535/DIP 2R2G2B       MODULE     Module Size     mm     1200     800       (W x H)     inches     47     31.5       Weight     kgs/m²     15       Ibs/m²     33                                                                                                                                                                                                                                                                                                                                                                                                                                                                                                                                                                                                                                                                                                                                                                                                                                                                                                                                                                                                                                                                                                                                                                                                                                                                                                                                                                                                                                                                                                                                                                                                                                                                                                                                                                                                                                                                                                |
| MODULE       Module Size       mm       1200       800         (W x H)       inches       47       31.5         Weight       kgs/m²       15         Ibs/m²       33                                                                                                                                                                                                                                                                                                                                                                                                                                                                                                                                                                                                                                                                                                                                                                                                                                                                                                                                                                                                                                                                                                                                                                                                                                                                                                                                                                                                                                                                                                                                                                                                                                                                                                                                                                                                                                                                                                                           |
| Module Size<br>(W x H)mm1200800(W x H)inches4731.5Weightkgs/m²15Ibs/m²33                                                                                                                                                                                                                                                                                                                                                                                                                                                                                                                                                                                                                                                                                                                                                                                                                                                                                                                                                                                                                                                                                                                                                                                                                                                                                                                                                                                                                                                                                                                                                                                                                                                                                                                                                                                                                                                                                                                                                                                                                       |
| Inclusion         Image: Constraint of the second seco |
| Weight         kgs/m²         15           Ibs/m²         33                                                                                                                                                                                                                                                                                                                                                                                                                                                                                                                                                                                                                                                                                                                                                                                                                                                                                                                                                                                                                                                                                                                                                                                                                                                                                                                                                                                                                                                                                                                                                                                                                                                                                                                                                                                                                                                                                                                                                                                                                                   |
| Weight Ibs/m <sup>2</sup> 33                                                                                                                                                                                                                                                                                                                                                                                                                                                                                                                                                                                                                                                                                                                                                                                                                                                                                                                                                                                                                                                                                                                                                                                                                                                                                                                                                                                                                                                                                                                                                                                                                                                                                                                                                                                                                                                                                                                                                                                                                                                                   |
| Ibs/m²         33                                                                                                                                                                                                                                                                                                                                                                                                                                                                                                                                                                                                                                                                                                                                                                                                                                                                                                                                                                                                                                                                                                                                                                                                                                                                                                                                                                                                                                                                                                                                                                                                                                                                                                                                                                                                                                                                                                                                                                                                                                                                              |
| Brightness nits SMD: >2250 nits DIP: >7500 nits                                                                                                                                                                                                                                                                                                                                                                                                                                                                                                                                                                                                                                                                                                                                                                                                                                                                                                                                                                                                                                                                                                                                                                                                                                                                                                                                                                                                                                                                                                                                                                                                                                                                                                                                                                                                                                                                                                                                                                                                                                                |
|                                                                                                                                                                                                                                                                                                                                                                                                                                                                                                                                                                                                                                                                                                                                                                                                                                                                                                                                                                                                                                                                                                                                                                                                                                                                                                                                                                                                                                                                                                                                                                                                                                                                                                                                                                                                                                                                                                                                                                                                                                                                                                |
| Module Resolution<br>(W x H) pixel 48 16                                                                                                                                                                                                                                                                                                                                                                                                                                                                                                                                                                                                                                                                                                                                                                                                                                                                                                                                                                                                                                                                                                                                                                                                                                                                                                                                                                                                                                                                                                                                                                                                                                                                                                                                                                                                                                                                                                                                                                                                                                                       |
| Transparency / >72%                                                                                                                                                                                                                                                                                                                                                                                                                                                                                                                                                                                                                                                                                                                                                                                                                                                                                                                                                                                                                                                                                                                                                                                                                                                                                                                                                                                                                                                                                                                                                                                                                                                                                                                                                                                                                                                                                                                                                                                                                                                                            |
| Ingress Protection / IP67                                                                                                                                                                                                                                                                                                                                                                                                                                                                                                                                                                                                                                                                                                                                                                                                                                                                                                                                                                                                                                                                                                                                                                                                                                                                                                                                                                                                                                                                                                                                                                                                                                                                                                                                                                                                                                                                                                                                                                                                                                                                      |
| Refresh Rate Hz >5000Hz                                                                                                                                                                                                                                                                                                                                                                                                                                                                                                                                                                                                                                                                                                                                                                                                                                                                                                                                                                                                                                                                                                                                                                                                                                                                                                                                                                                                                                                                                                                                                                                                                                                                                                                                                                                                                                                                                                                                                                                                                                                                        |
| Viewing Angle<br>(Horizontal/ Vertical)     degree     H:120 degree     V: 120 degree                                                                                                                                                                                                                                                                                                                                                                                                                                                                                                                                                                                                                                                                                                                                                                                                                                                                                                                                                                                                                                                                                                                                                                                                                                                                                                                                                                                                                                                                                                                                                                                                                                                                                                                                                                                                                                                                                                                                                                                                          |
| Serviceability / BACK                                                                                                                                                                                                                                                                                                                                                                                                                                                                                                                                                                                                                                                                                                                                                                                                                                                                                                                                                                                                                                                                                                                                                                                                                                                                                                                                                                                                                                                                                                                                                                                                                                                                                                                                                                                                                                                                                                                                                                                                                                                                          |
| Life Time hours ≥50,000                                                                                                                                                                                                                                                                                                                                                                                                                                                                                                                                                                                                                                                                                                                                                                                                                                                                                                                                                                                                                                                                                                                                                                                                                                                                                                                                                                                                                                                                                                                                                                                                                                                                                                                                                                                                                                                                                                                                                                                                                                                                        |
| Video Signal Input Interface     /     Ethernet / Optical Fiber/ Wifi etc.                                                                                                                                                                                                                                                                                                                                                                                                                                                                                                                                                                                                                                                                                                                                                                                                                                                                                                                                                                                                                                                                                                                                                                                                                                                                                                                                                                                                                                                                                                                                                                                                                                                                                                                                                                                                                                                                                                                                                                                                                     |
| Working Temperature Range         °C and °F         -40 to +50 C         -104 to +122F                                                                                                                                                                                                                                                                                                                                                                                                                                                                                                                                                                                                                                                                                                                                                                                                                                                                                                                                                                                                                                                                                                                                                                                                                                                                                                                                                                                                                                                                                                                                                                                                                                                                                                                                                                                                                                                                                                                                                                                                         |
| Average Power Consumption watts/m <sup>2</sup> 80                                                                                                                                                                                                                                                                                                                                                                                                                                                                                                                                                                                                                                                                                                                                                                                                                                                                                                                                                                                                                                                                                                                                                                                                                                                                                                                                                                                                                                                                                                                                                                                                                                                                                                                                                                                                                                                                                                                                                                                                                                              |
| Maximum Power Consumption     watts/m <sup>2</sup> 250                                                                                                                                                                                                                                                                                                                                                                                                                                                                                                                                                                                                                                                                                                                                                                                                                                                                                                                                                                                                                                                                                                                                                                                                                                                                                                                                                                                                                                                                                                                                                                                                                                                                                                                                                                                                                                                                                                                                                                                                                                         |
| Operation power voltage volt DC36-48V                                                                                                                                                                                                                                                                                                                                                                                                                                                                                                                                                                                                                                                                                                                                                                                                                                                                                                                                                                                                                                                                                                                                                                                                                                                                                                                                                                                                                                                                                                                                                                                                                                                                                                                                                                                                                                                                                                                                                                                                                                                          |
| Certifications / UL, FCC, CE                                                                                                                                                                                                                                                                                                                                                                                                                                                                                                                                                                                                                                                                                                                                                                                                                                                                                                                                                                                                                                                                                                                                                                                                                                                                                                                                                                                                                                                                                                                                                                                                                                                                                                                                                                                                                                                                                                                                                                                                                                                                   |