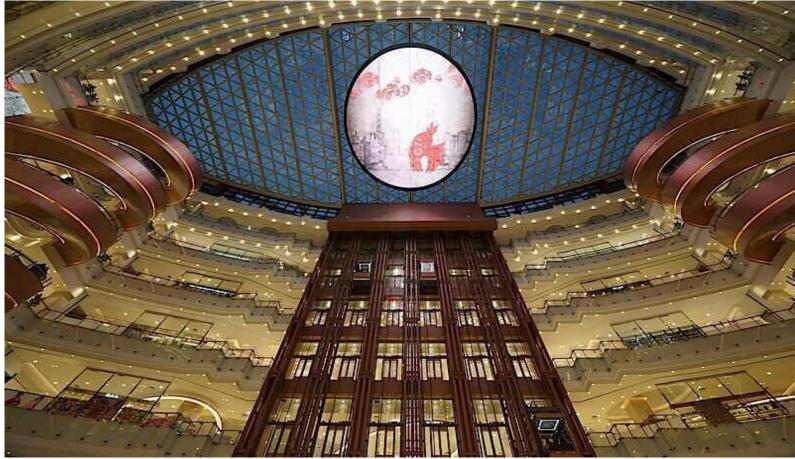

#### About ClearLED

ClearLED displays are trusted by leading brands around the globe to get you noticed. This unique display solution is sleek, lightweight, and modular. It offers second-to-none brightness, up to 93% transparency for daylight filtering, and creative versatility to meet every need—whether indoor, posters up to giant custom wall installations. ClearLED is designed to deliver high impact and unbeatable return on investment.

### High transparency

The width of LED bar is less than 7mm,so that the transparency rate maximum to 60%,LED screen installed inside or outside of glass wall, make no difference on indoor lighting. LED screen installed on the top of building, high transparency rate reduce wind drag efficiently.

### Easy Maintenance

LED bar can be maintained before or after installation, different fixation method is available according to different applications, maintained before installation is adopted when LED screen installed inside of glass wall, maintained after installation is adopted when LED screen installed outside of glass wall.