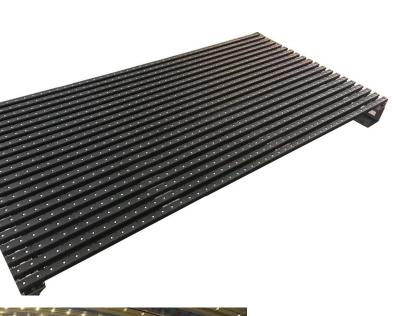

### Hight protection level

IP65 protection level, indoor or outdoor use, and adopt high strength aircraftgrade aluminum alloy, special environmental Photostatting filming of bichromate to have good heat dissipation and anti-corrosion performance.

### > Ultra light weight

The weight per square meter is less than 11 kg,has characteristics of easily fixed to reduce the labor and transportation costs.